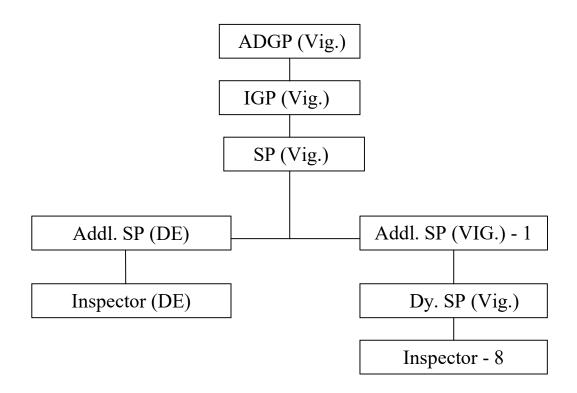

.04.1981. Since 18-3-1999, the Vigilance Branch is being headed by an officer of the rank of Additional Director General of Police.

The Vigilance Branch deals with complaints against police officers/personnel regarding non-registration of F.I.R., use of third-degree methods, corruption in police, misconduct which will include drinking on duty and misbehavior with citizens. On receipt of such complaints inquiries are conducted, relevant records are scrutinized and appropriate departmental action is initiated against the delinquents. The Branch also monitors departmental enquiries, suspension cases, prosecution sanctions, appeals and vigilance clearance for police officers.

Information about Vigilance Branch in respect of section-4(1)B of R.T.I. Act, 2005

## **ORGANISATIONAL STRUCTURE**



## **FUNCTIONS**

### Functions of the Vigilance Branch are as follows :-

Departmental vigilance, enquiries into complaints from vigilance point of view and consequential Departmental Enquiries.

The Vigilance Branch enquires into complaints against police personnel on the following subjects:-

- Non registration of cases.
- Use of third-degree methods.
- Corruption in police.
- Misconduct which will include drinking on duty.
- Misbehavior with citizens.

#### Power & Duties of its Officers & Employees :-

- A- The vigilance branch primarily deals with complaints against police personnel/ officers.
  - (1) Minor complaint are sent to unit heads for necessary action at their level.
  - (2) Important complaints sent for enquiry & report from concerned unit Head.
  - (3) Complaints with se